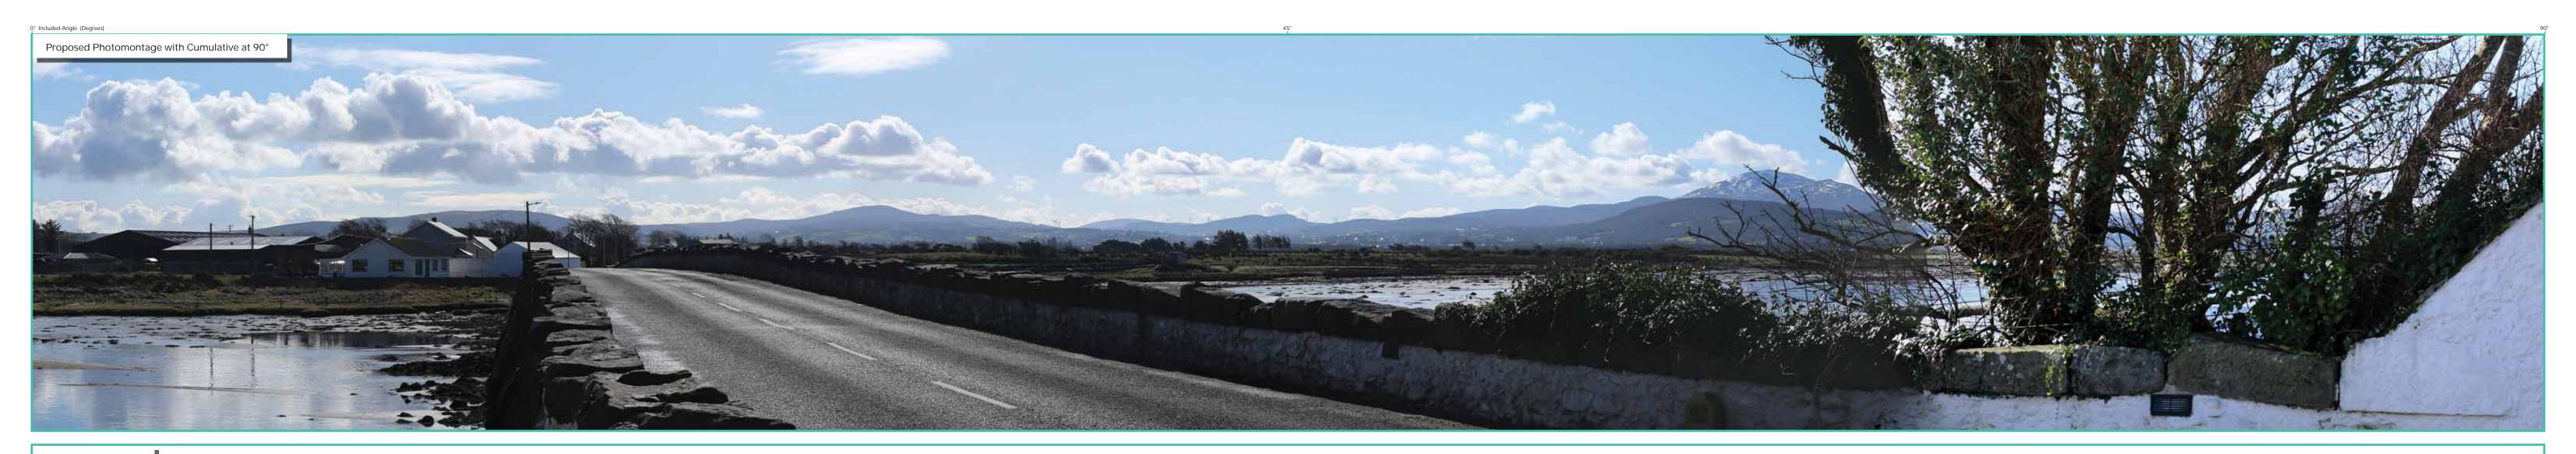

## **Photomontage 10**

**View Point:** View from R242 regional road in the townland of Carrowmore in the village of Malin, Co. Donegal, approximately 17.17 km north of the nearest turbine.

| nearest turbine.                       |                                                                                    |
|----------------------------------------|------------------------------------------------------------------------------------|
| View point grid reference              | (E) 646,956 (N) 949,974                                                            |
| Date of image taken                    | 04.03.2020                                                                         |
| Time of image taken                    | 12:49pm                                                                            |
| View point elevation                   | 4m                                                                                 |
| Angle of Views                         | 90° / 53.5°                                                                        |
| View Direction (Image Centre)          | 191°                                                                               |
| Horizontal extent of proposed turbines | 9°                                                                                 |
| Distance to nearest proposed turbine   | 17km (T4)                                                                          |
| Number of proposed turbines visible    | 4/15                                                                               |
| Turbine Hub Height                     | 107m                                                                               |
| Turbine Tip Height                     | 173m                                                                               |
| Turbine Rotor Diameter                 | 132m                                                                               |
| Camera                                 | Canon EOS 600D with 1.5x sensor                                                    |
| Lens                                   | 35mm prime. Equivalent zoom range 52.5mm                                           |
| Tripod                                 | Manfrotto 190X extended to approx 1.65m.                                           |
| Map Licence                            | ©Copyright of Ordnance Survey Ireland. All Rights Reserved; License No: AR 0021820 |

Map Legend

Area shown in

90° view

Area shown in 53.5° view

View Point

**EIAR Site Boundary** 