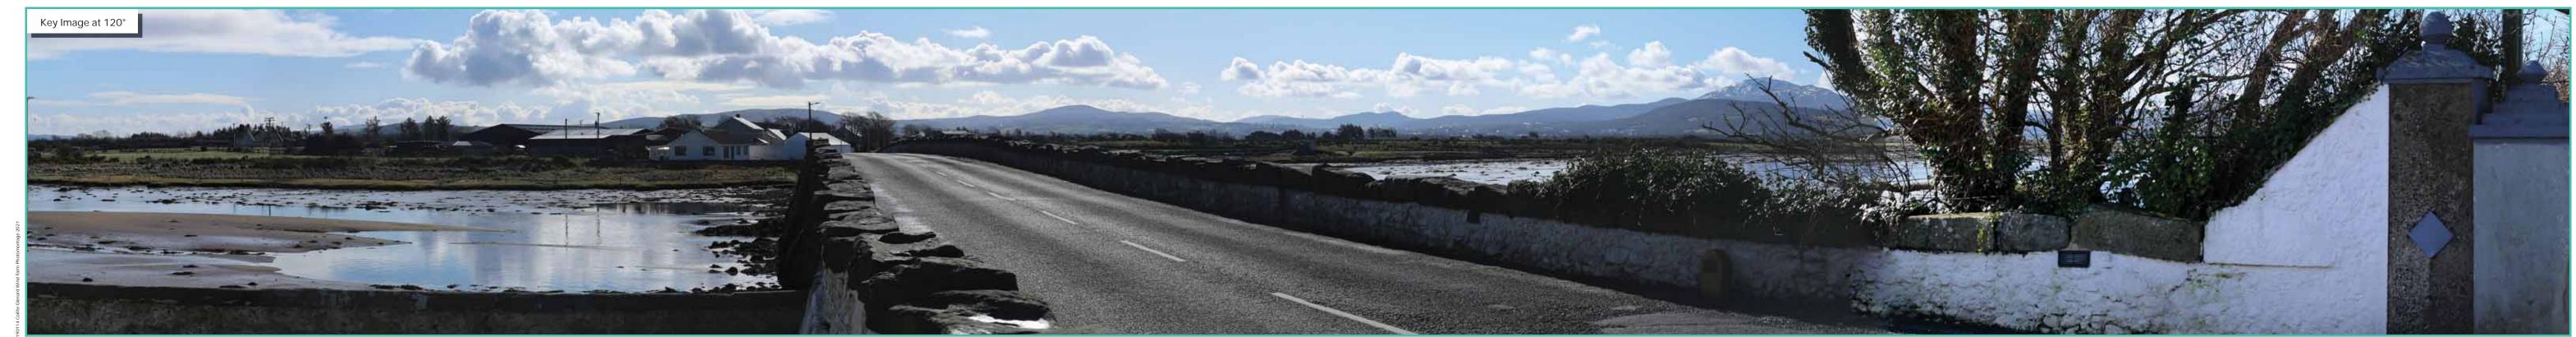

## **Photomontage 10**

**View Point:** View from R242 regional road in the townland of Carrowmore in the village of Malin, Co. Donegal, approximately 17.17 km north of the nearest turbine.

| nearest turbine.                       |                                                                                    |
|----------------------------------------|------------------------------------------------------------------------------------|
| View point grid reference              | (E) 646,956 (N) 949,974                                                            |
| Date of image taken                    | 04.03.2020                                                                         |
| Time of image taken                    | 12:49pm                                                                            |
| View point elevation                   | 4m                                                                                 |
| Angle of Views                         | 90° / 53.5°                                                                        |
| View Direction (Image Centre)          | 191°                                                                               |
| Horizontal extent of proposed turbines | 9°                                                                                 |
| Distance to nearest proposed turbine   | 17km (T4)                                                                          |
| Number of proposed turbines visible    | 4/15                                                                               |
| Turbine Hub Height                     | 107m                                                                               |
| Turbine Tip Height                     | 173m                                                                               |
| Turbine Rotor Diameter                 | 132m                                                                               |
| Camera                                 | Canon EOS 600D with 1.5x sensor                                                    |
| Lens                                   | 35mm prime. Equivalent zoom range 52.5mm                                           |
| Tripod                                 | Manfrotto 190X extended to approx 1.65m.                                           |
| Map Licence                            | ©Copyright of Ordnance Survey Ireland. All Rights Reserved; License No: AR 0021820 |