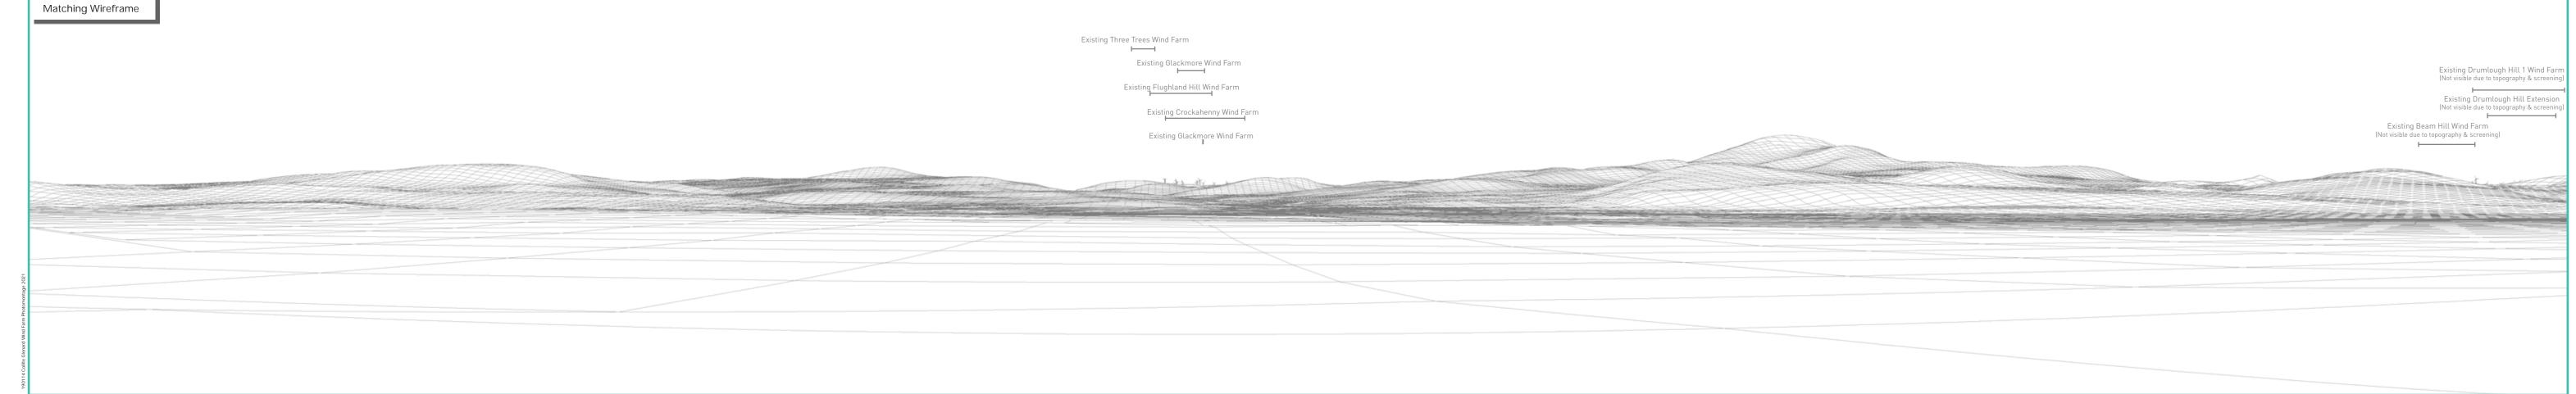

## Wireframe Legend

Proposed Wind Farm in Blue Permitted Wind Farms in Pink Existing Wind Farms in Grey