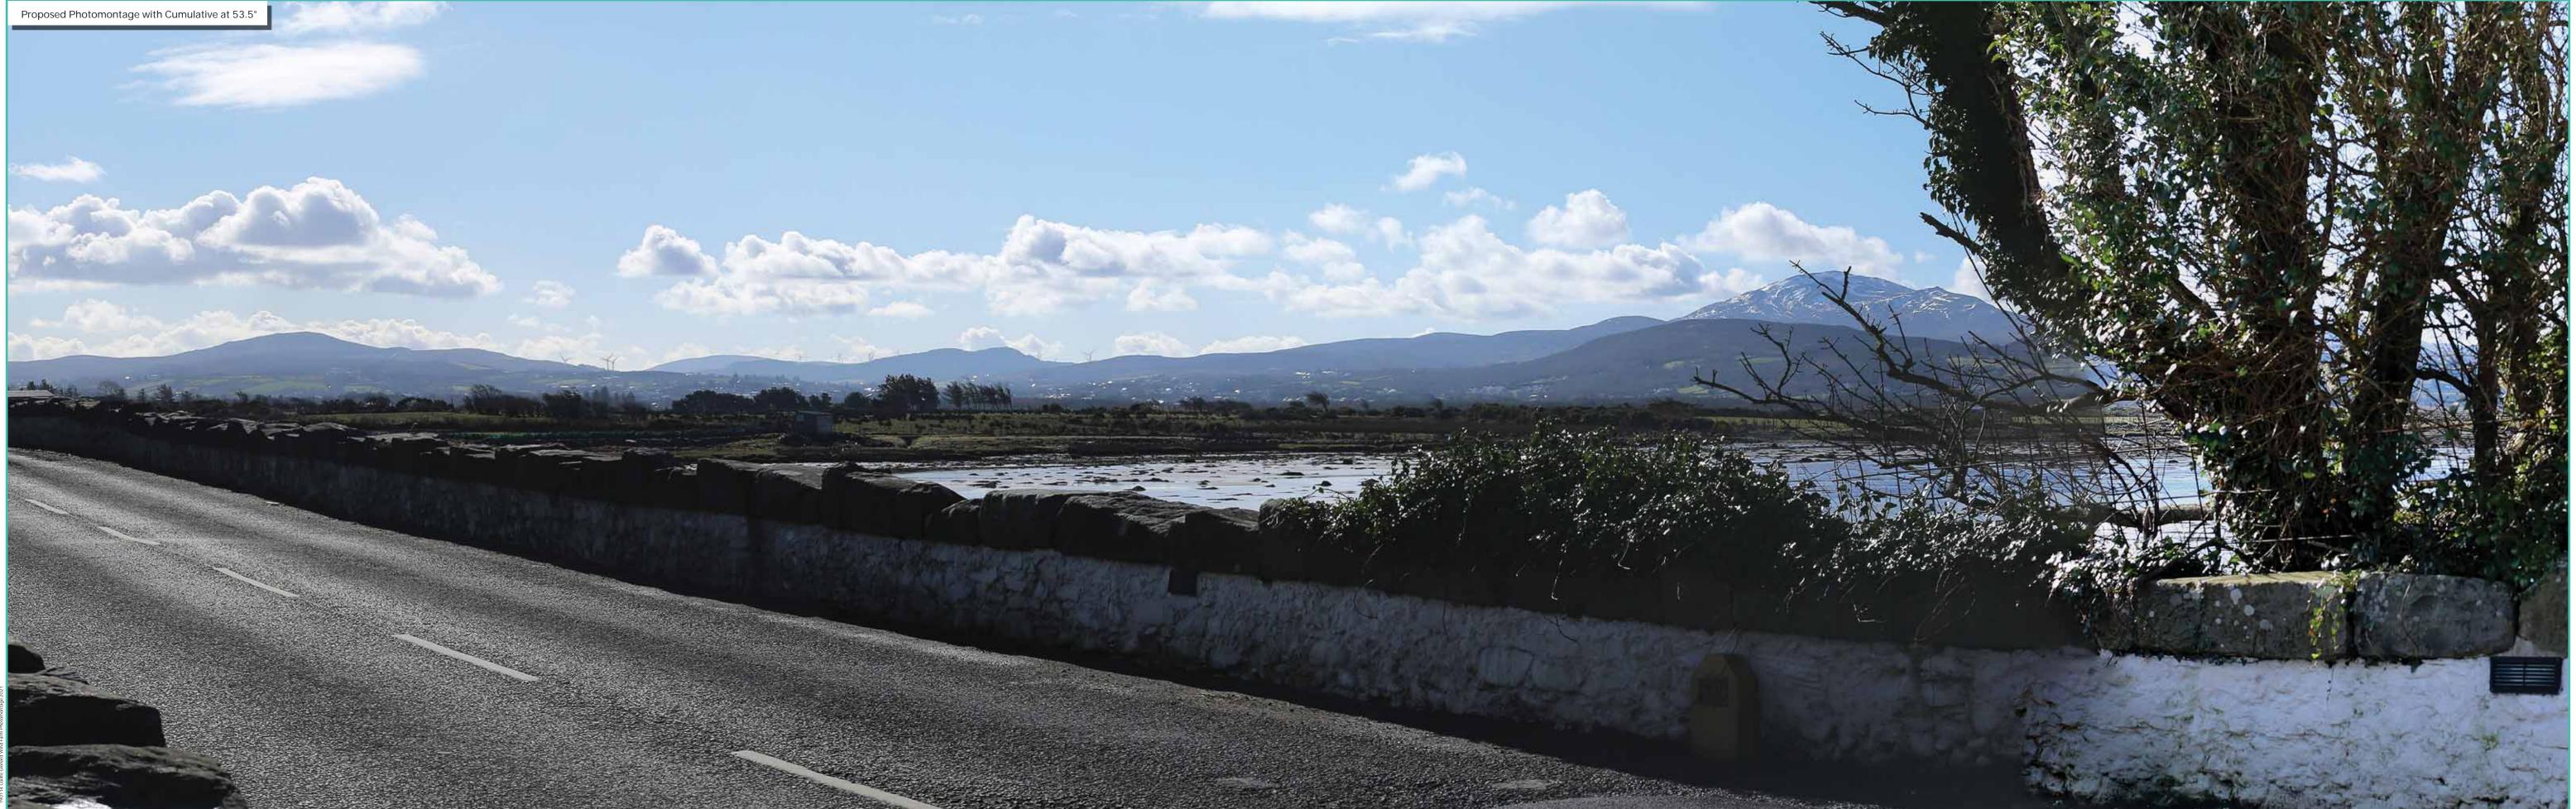

## **Photomontage 10**

**View Point:** View from R242 regional road in the townland of Carrowmore in the village of Malin, Co. Donegal, approximately 17.17 km north of the nearest turbine.

| nearest turbine.                       |                                                                                    |
|----------------------------------------|------------------------------------------------------------------------------------|
| View point grid reference              | (E) 646,956 (N) 949,974                                                            |
| Date of image taken                    | 04.03.2020                                                                         |
| Time of image taken                    | 12:49pm                                                                            |
| View point elevation                   | 4m                                                                                 |
| Angle of Views                         | 90° / 53.5°                                                                        |
| View Direction (Image Centre)          | 191°                                                                               |
| Horizontal extent of proposed turbines | 9°                                                                                 |
| Distance to nearest proposed turbine   | 17km (T4)                                                                          |
| Number of proposed turbines visible    | 4/15                                                                               |
| Turbine Hub Height                     | 107m                                                                               |
| Turbine Tip Height                     | 173m                                                                               |
| Turbine Rotor Diameter                 | 132m                                                                               |
| Camera                                 | Canon EOS 600D with 1.5x sensor                                                    |
| Lens                                   | 35mm prime. Equivalent zoom range 52.5mm                                           |
| Tripod                                 | Manfrotto 190X extended to approx 1.65m.                                           |
| Map Licence                            | ©Copyright of Ordnance Survey Ireland. All Rights Reserved; License No: AR 0021820 |