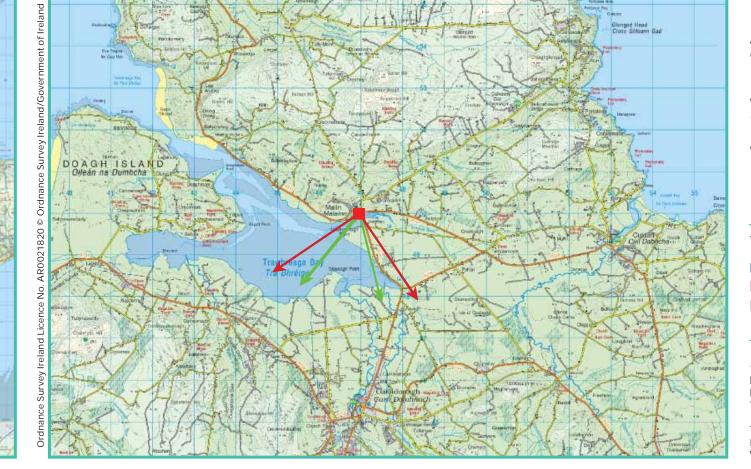

## **Photomontage 10**

**View Point:** View from R242 regional road in the townland of Carrowmore in the village of Malin, Co. Donegal, approximately 17.17 km north of the nearest turbine.

| nearest turbine.                       |                                                                                    |
|----------------------------------------|------------------------------------------------------------------------------------|
| View point grid reference              | (E) 646,956 (N) 949,974                                                            |
| Date of image taken                    | 04.03.2020                                                                         |
| Time of image taken                    | 12:49pm                                                                            |
| View point elevation                   | 4m                                                                                 |
| Angle of Views                         | 90° / 53.5°                                                                        |
| View Direction (Image Centre)          | 191°                                                                               |
| Horizontal extent of proposed turbines | 9°                                                                                 |
| Distance to nearest proposed turbine   | 17km (T4)                                                                          |
| Number of proposed turbines visible    | 4/15                                                                               |
| Turbine Hub Height                     | 107m                                                                               |
| Turbine Tip Height                     | 173m                                                                               |
| Turbine Rotor Diameter                 | 132m                                                                               |
| Camera                                 | Canon EOS 600D with 1.5x sensor                                                    |
| Lens                                   | 35mm prime. Equivalent zoom range 52.5mm                                           |
| Tripod                                 | Manfrotto 190X extended to approx 1.65m.                                           |
| Map Licence                            | ©Copyright of Ordnance Survey Ireland. All Rights Reserved; License No: AR 0021820 |

Detail of view point location.

146° Direction (Degrees)

236

146° Direction (Degrees)