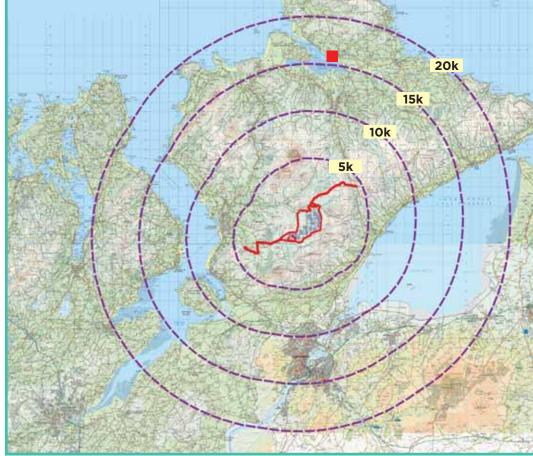

## **Photomontage 10**

**View Point:** View from R242 regional road in the townland of Carrowmore in the village of Malin, Co. Donegal, approximately 17.17 km north of the nearest turbine.

| nearest turbine.                       |                                                                                    |
|----------------------------------------|------------------------------------------------------------------------------------|
| View point grid reference              | (E) 646,956 (N) 949,974                                                            |
| Date of image taken                    | 04.03.2020                                                                         |
| Time of image taken                    | 12:49pm                                                                            |
| View point elevation                   | 4m                                                                                 |
| Angle of Views                         | 90° / 53.5°                                                                        |
| View Direction (Image Centre)          | 191°                                                                               |
| Horizontal extent of proposed turbines | 9°                                                                                 |
| Distance to nearest proposed turbine   | 17km (T4)                                                                          |
| Number of proposed turbines visible    | 4/15                                                                               |
| Turbine Hub Height                     | 107m                                                                               |
| Turbine Tip Height                     | 173m                                                                               |
| Turbine Rotor Diameter                 | 132m                                                                               |
| Camera                                 | Canon EOS 600D with 1.5x sensor                                                    |
| Lens                                   | 35mm prime. Equivalent zoom range 52.5mm                                           |
| Tripod                                 | Manfrotto 190X extended to approx 1.65m.                                           |
| Map Licence                            | ©Copyright of Ordnance Survey Ireland. All Rights Reserved; License No: AR 0021820 |