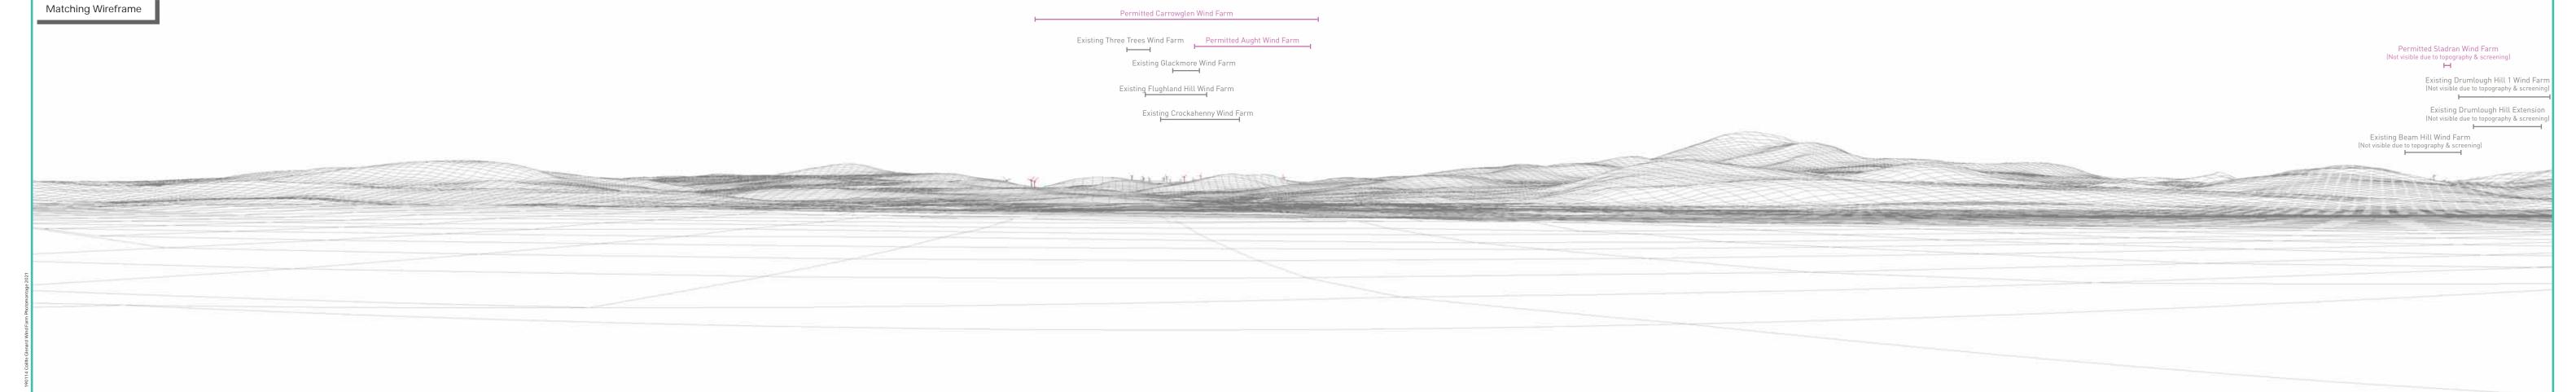

## Wireframe Legend

Proposed Wind Farm in Blue Permitted Wind Farms in Pink Existing Wind Farms in Grey