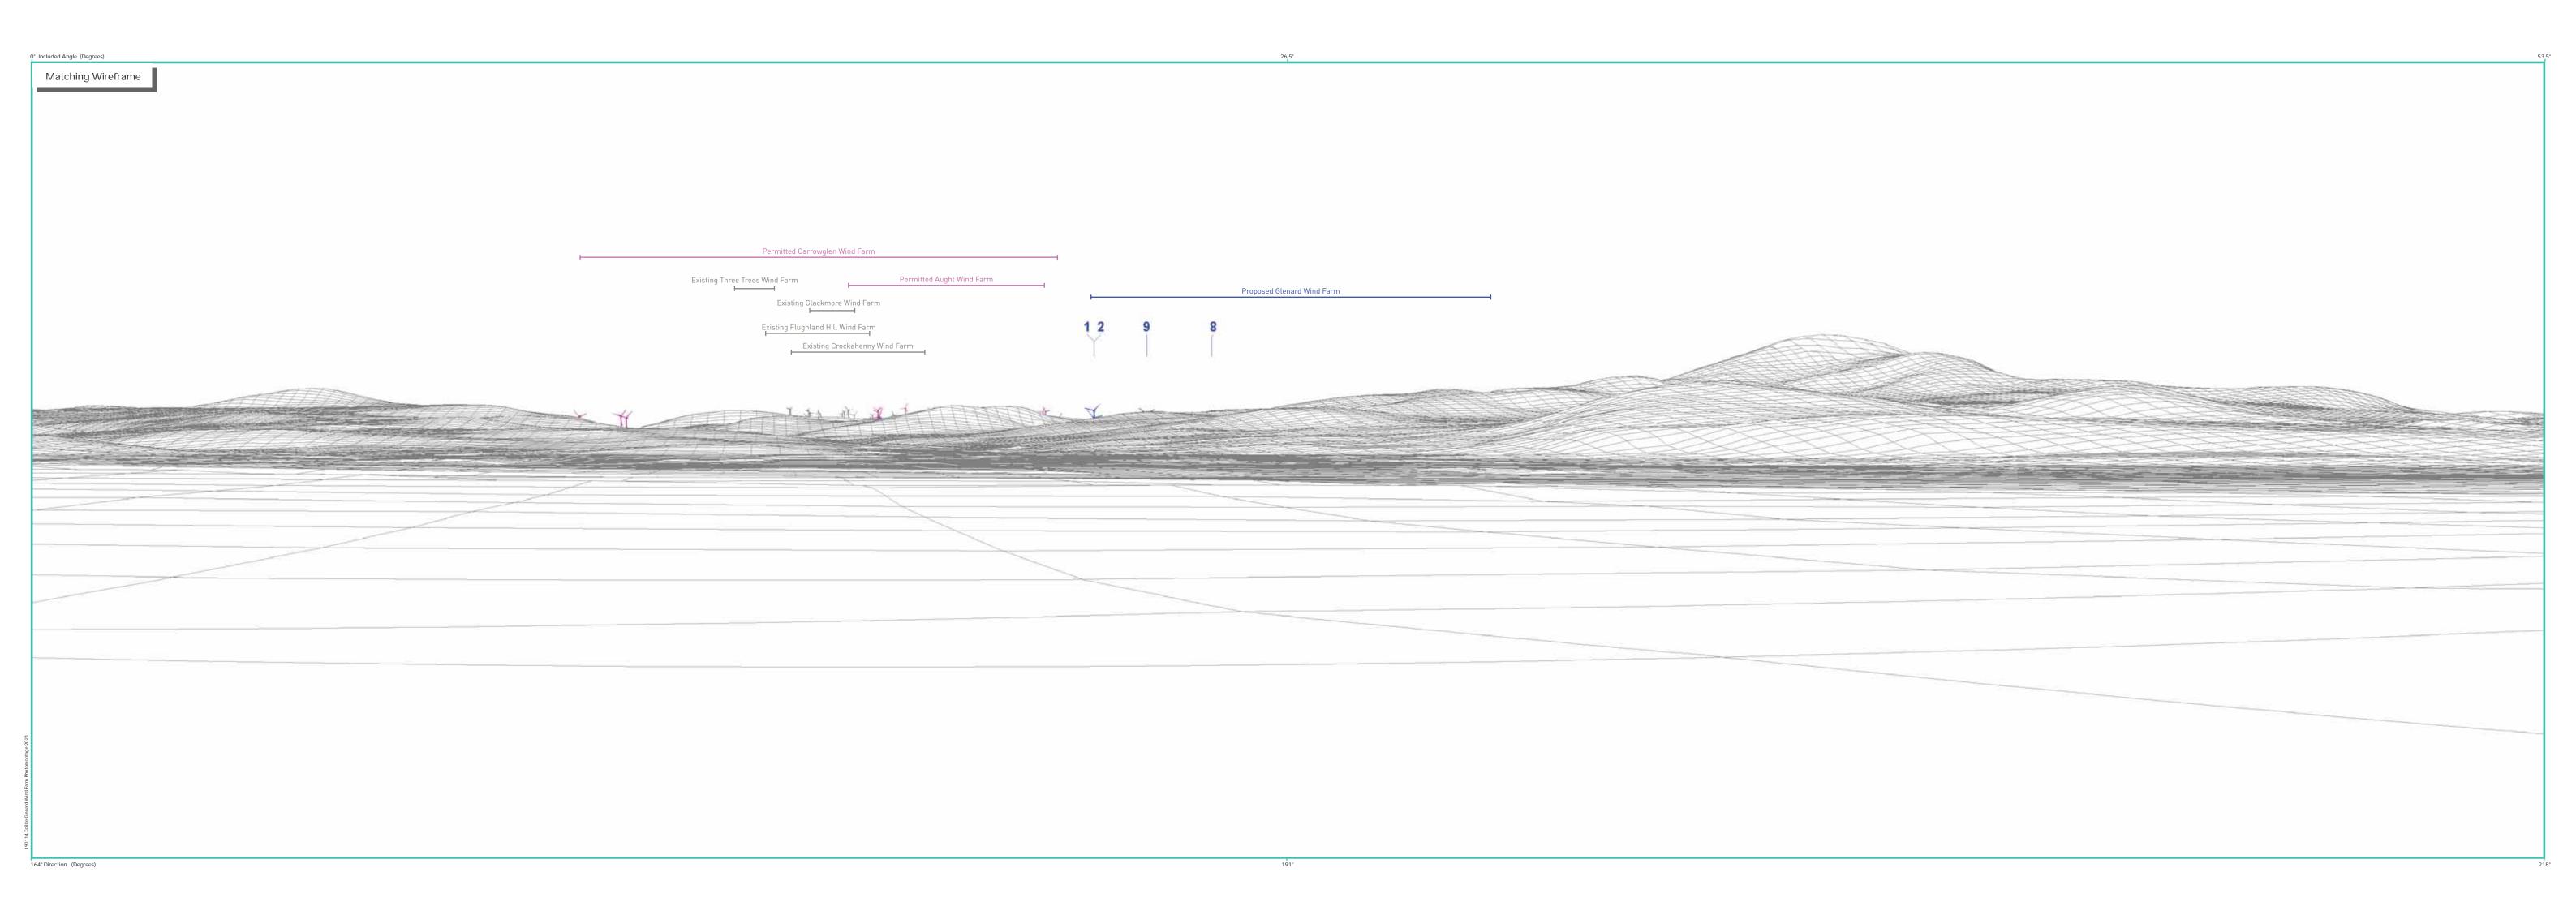

## **Photomontage 10**

**View Point:** View from R242 regional road in the townland of Carrowmore in the village of Malin, Co. Donegal, approximately 17.17 km north of the nearest turbine.

| nearest turbine.                       |                                                                                    |
|----------------------------------------|------------------------------------------------------------------------------------|
| View point grid reference              | (E) 646,956 (N) 949,974                                                            |
| Date of image taken                    | 04.03.2020                                                                         |
| Time of image taken                    | 12:49pm                                                                            |
| View point elevation                   | 4m                                                                                 |
| Angle of Views                         | 90° / 53.5°                                                                        |
| View Direction (Image Centre)          | 191°                                                                               |
| Horizontal extent of proposed turbines | 9°                                                                                 |
| Distance to nearest proposed turbine   | 17km (T4)                                                                          |
| Number of proposed turbines visible    | 4/15                                                                               |
| Turbine Hub Height                     | 107m                                                                               |
| Turbine Tip Height                     | 173m                                                                               |
| Turbine Rotor Diameter                 | 132m                                                                               |
| Camera                                 | Canon EOS 600D with 1.5x sensor                                                    |
| Lens                                   | 35mm prime. Equivalent zoom range 52.5mm                                           |
| Tripod                                 | Manfrotto 190X extended to approx 1.65m.                                           |
| Map Licence                            | ©Copyright of Ordnance Survey Ireland. All Rights Reserved; License No: AR 0021820 |

## Wireframe Legend

Proposed Wind Farm in Blue Permitted Wind Farms in Pink Existing Wind Farms in Grey