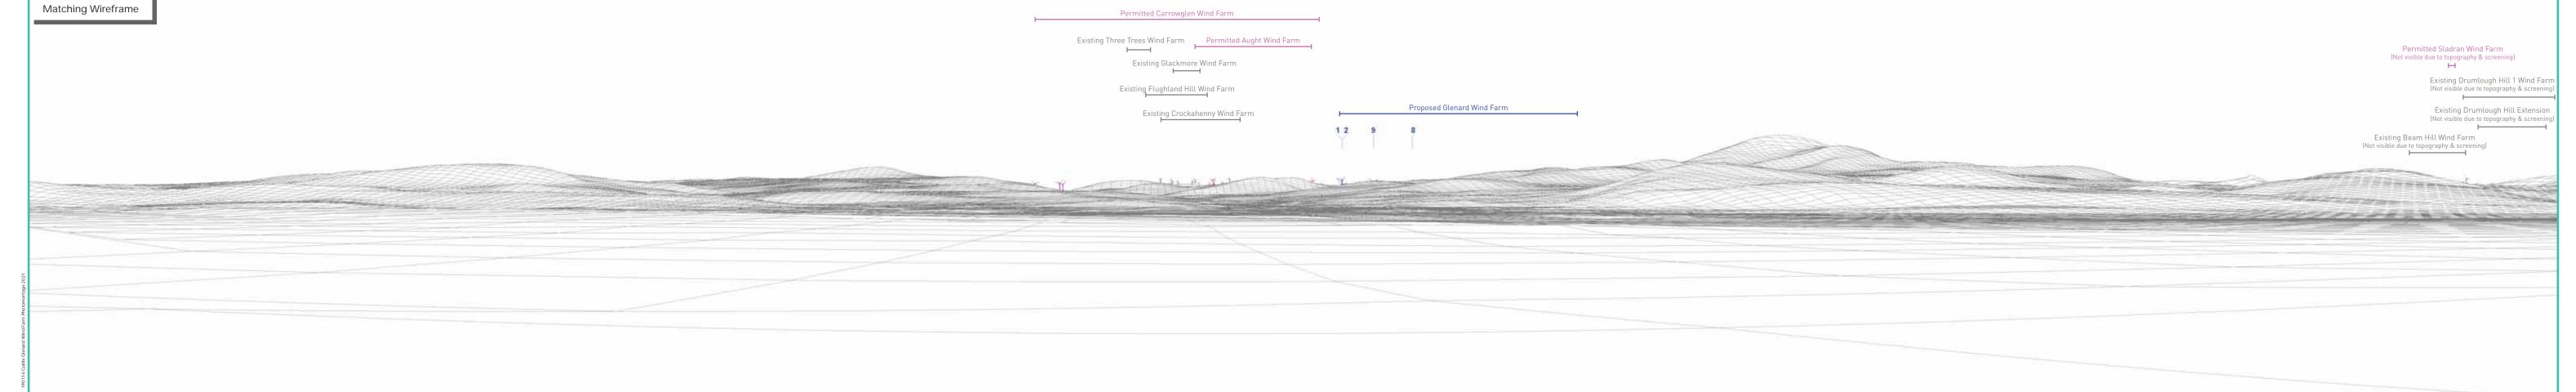

## **Photomontage 10**

**View Point:** View from R242 regional road in the townland of Carrowmore in the village of Malin, Co. Donegal, approximately 17.17 km north of the nearest turbine.

| nearest turbine.                       |                                                                                    |
|----------------------------------------|------------------------------------------------------------------------------------|
| View point grid reference              | (E) 646,956 (N) 949,974                                                            |
| Date of image taken                    | 04.03.2020                                                                         |
| Time of image taken                    | 12:49pm                                                                            |
| View point elevation                   | 4m                                                                                 |
| Angle of Views                         | 90° / 53.5°                                                                        |
| View Direction (Image Centre)          | 191°                                                                               |
| Horizontal extent of proposed turbines | 9°                                                                                 |
| Distance to nearest proposed turbine   | 17km (T4)                                                                          |
| Number of proposed turbines visible    | 4/15                                                                               |
| Turbine Hub Height                     | 107m                                                                               |
| Turbine Tip Height                     | 173m                                                                               |
| Turbine Rotor Diameter                 | 132m                                                                               |
| Camera                                 | Canon EOS 600D with 1.5x sensor                                                    |
| Lens                                   | 35mm prime. Equivalent zoom range 52.5mm                                           |
| Tripod                                 | Manfrotto 190X extended to approx 1.65m.                                           |
| Map Licence                            | ©Copyright of Ordnance Survey Ireland. All Rights Reserved; License No: AR 0021820 |

## Wireframe Legend

Proposed Wind Farm in Blue Permitted Wind Farms in Pink Existing Wind Farms in Grey