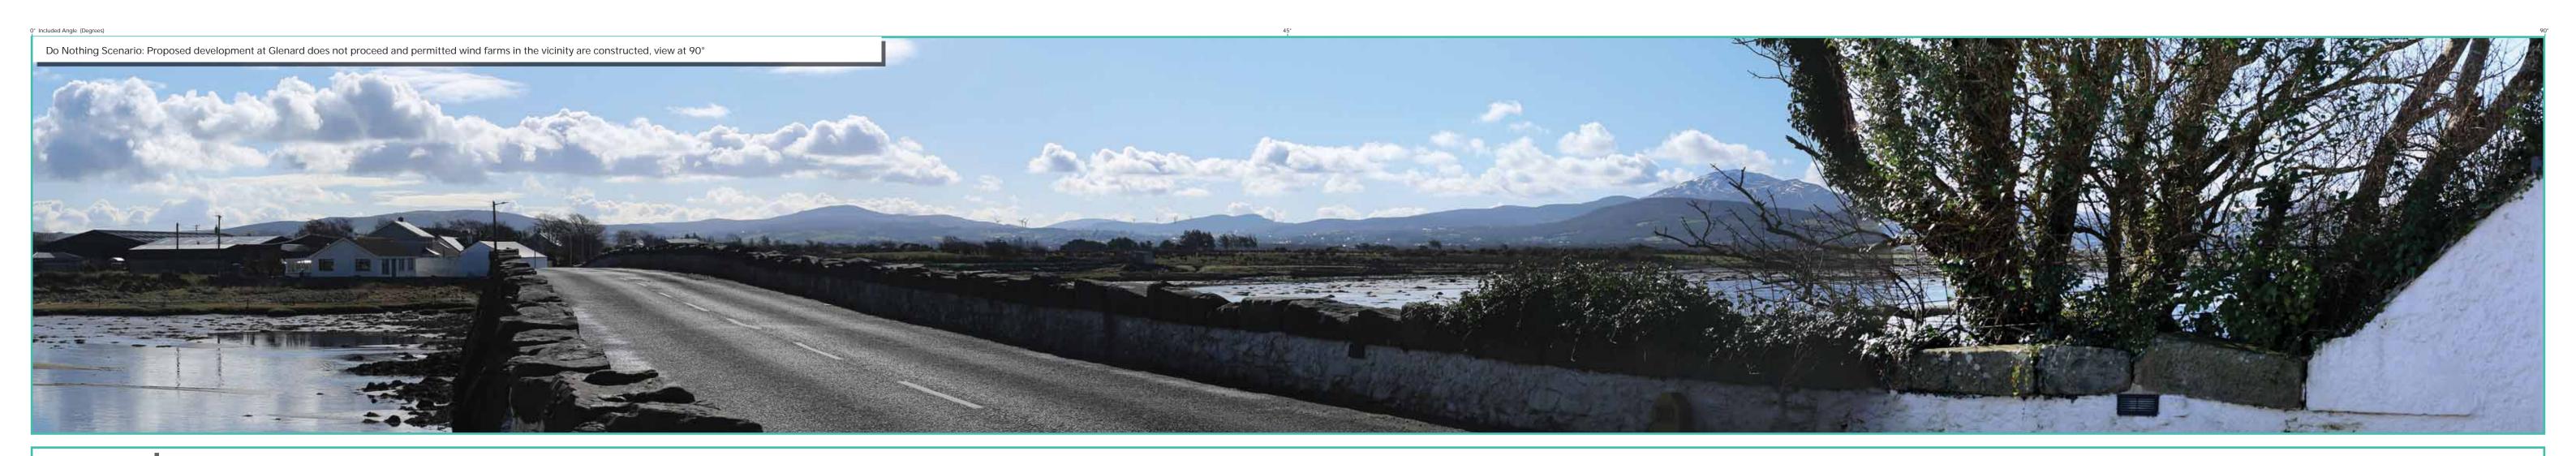

## **Photomontage 10**

**View Point:** View from R242 regional road in the townland of Carrowmore in the village of Malin, Co. Donegal, approximately 17.17 km north of the nearest turbine.

| nearest turbine.                       |                                                                                    |
|----------------------------------------|------------------------------------------------------------------------------------|
| View point grid reference              | (E) 646,956 (N) 949,974                                                            |
| Date of image taken                    | 04.03.2020                                                                         |
| Time of image taken                    | 12:49pm                                                                            |
| View point elevation                   | 4m                                                                                 |
| Angle of Views                         | 90° / 53.5°                                                                        |
| View Direction (Image Centre)          | 191°                                                                               |
| Horizontal extent of proposed turbines | 9°                                                                                 |
| Distance to nearest proposed turbine   | 17km (T4)                                                                          |
| Number of proposed turbines visible    | 4/15                                                                               |
| Turbine Hub Height                     | 107m                                                                               |
| Turbine Tip Height                     | 173m                                                                               |
| Turbine Rotor Diameter                 | 132m                                                                               |
| Camera                                 | Canon EOS 600D with 1.5x sensor                                                    |
| Lens                                   | 35mm prime. Equivalent zoom range 52.5mm                                           |
| Tripod                                 | Manfrotto 190X extended to approx 1.65m.                                           |
| Map Licence                            | ©Copyright of Ordnance Survey Ireland. All Rights Reserved; License No: AR 0021820 |

Map Legend

Area shown in

90° view

Area shown in 53.5° view

View Point

**EIAR Site Boundary** 